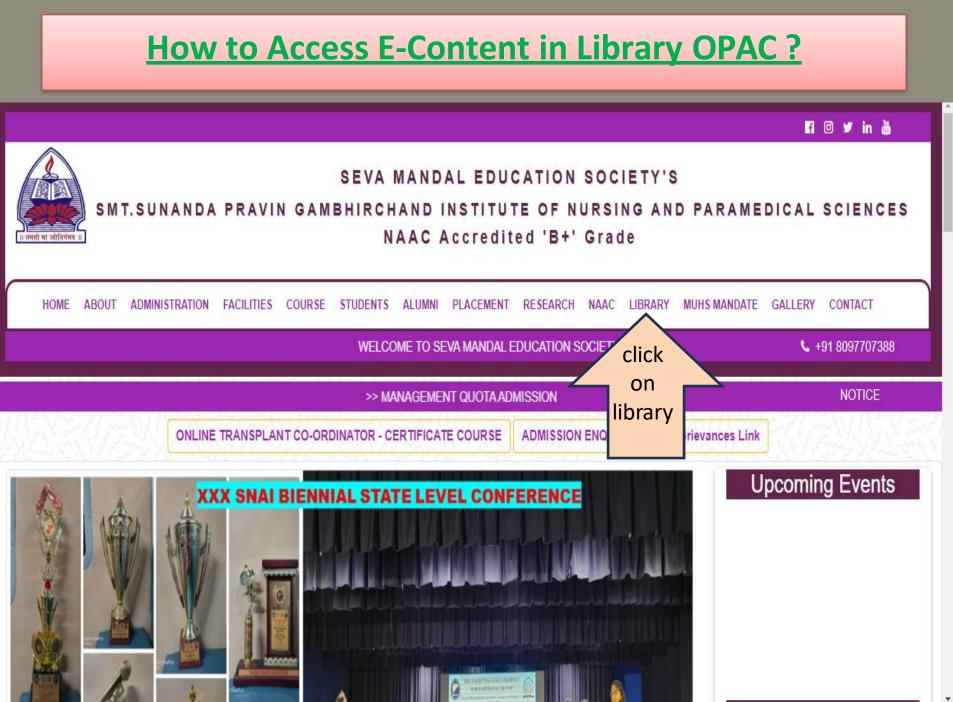

# **Library Department**

How to Access E-Content in Library OPAC ?

# Library OPAC