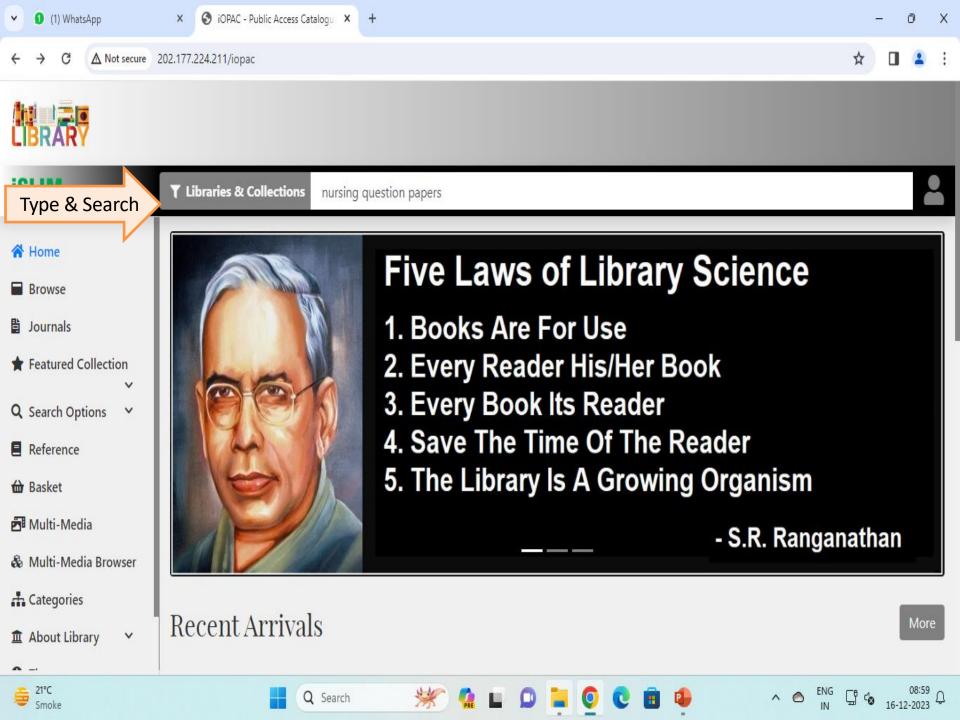

# **Library Department**

How to Access E-Content in Library OPAC ?

# Library OPAC