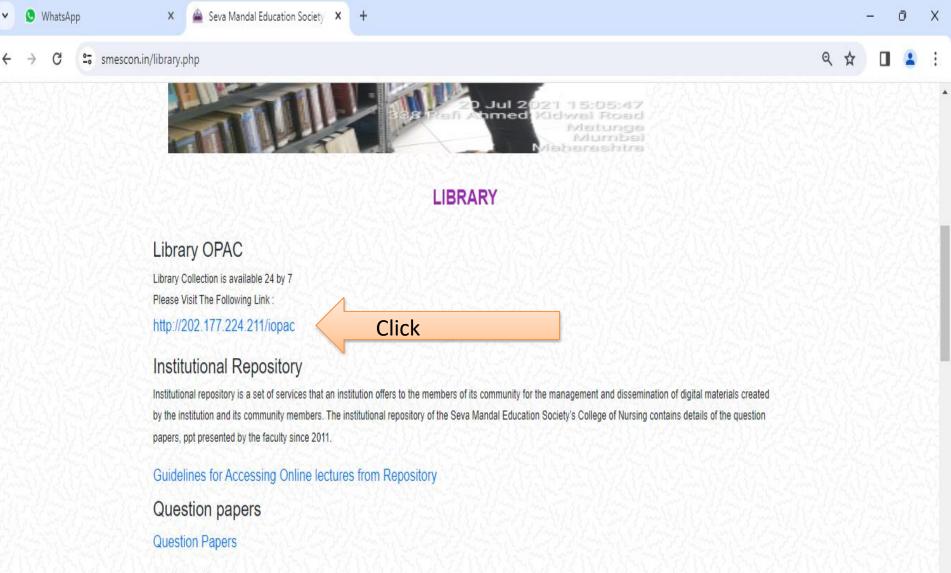

# **Library Department**

How to Access E-Content in Library OPAC ?

# Library OPAC